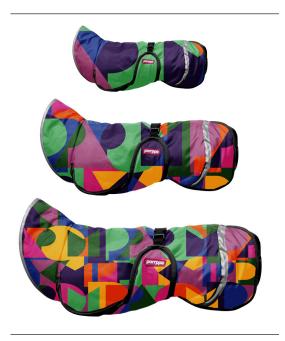

#### **POMPPA PATTERN 2018-2019**

PerusPomppa, ToppaPomppa, KevytPomppa and SadePomppa

The large-patterned print will look different depending on the size of the product. See above for illustrating examples in sizes 25, 40 and 75.

The print consists of eight colours in total. They are for the most part colours of the season 2018–2019, but there are also some other colours, such as the beloved pink. Each KymppiPomppa is unique, since the colours depend on which part of the print has been used.

No two KymppiPomppa coats are the same!