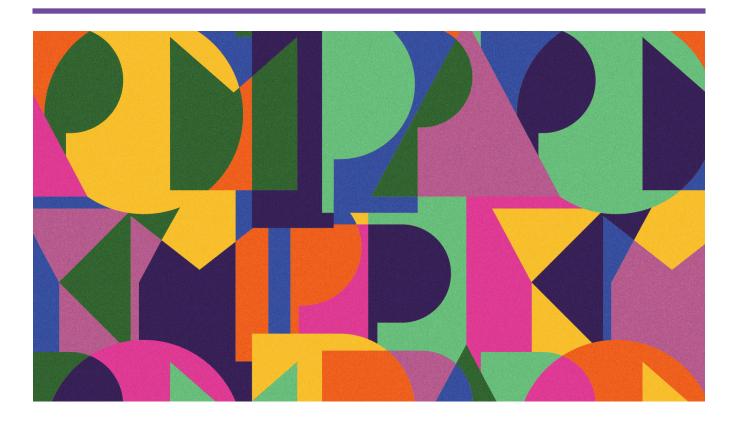

#### **POMPPA PATTERN 2018-2019**

PerusPomppa, ToppaPomppa, KevytPomppa and SadePomppa

The large-patterned print will look different depending on the size of the product. See above for illustrating examples in sizes 25, 40 and 75.

# The year 2018 is particularly important for Pomppa. Our company will turn ten!

In honour of the celebration, we are introducing the Kymppi print – an unprecedented combination of colours and letters. The print is designed by Pomppa, and the name Kymppi means ten in Finnish, which of course refers to the jubilee year. In fact, the entire print consists of the words Kymppi and Pomppa, and the partially overlapping letters form a surface consisting of different colour areas.

The print consists of eight colours in total. They are for the most part colours of the season 2018–2019, but there are also some other colours, such as the beloved pink. Each KymppiPomppa is unique, since the colours depend on which part of the print has been used.