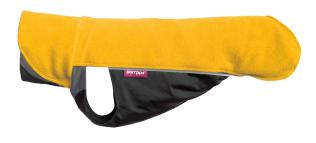

### POMPPA COLLECTION 2018-2019

**PerusPomppa** is the first model designed by Pomppa. It was designed as an all-dog coat that protects and keeps your dog warm, without restricting movement. Its waterproof outer fabric and an anti-static teddy lining will keep your dog dry and warm, be it rain, slush or freezing temperatures.