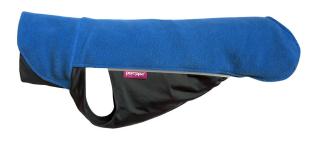

### POMPPA COLLECTION 2018-2019

**PerusPomppa** is the first model designed by Pomppa. It was designed as an all-dog coat that protects and keeps your dog warm, without restricting movement. Its waterproof outer fabric and an anti-static teddy lining will keep your dog dry and warm, be it rain, slush or freezing temperatures.