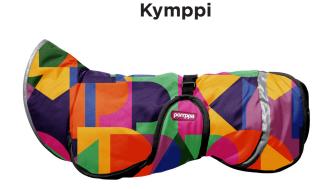

# The year 2018 is particularly important for Pomppa. Our company will turn ten!

In honour of the celebration, we are introducing the Kymppi print – an unprecedented combination of colours and letters. The print is designed by Pomppa, and the name Kymppi means ten in Finnish, which of course refers to the jubilee year. In fact, the entire print consists of the words Kymppi and Pomppa, and the partially overlapping letters form a surface consisting of different colour areas.

The print consists of eight colours in total. They are for the most part colours of the season 2018–2019, but there are also some other colours, such as the beloved pink. Each KymppiPomppa is unique, since the colours depend on which part of the print has been used.

No two KymppiPomppa coats are the same!